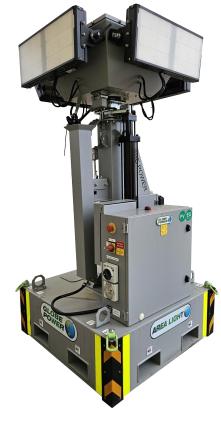

# AREA LIGHT GP360L

#### **GENERAL**

Model Area Light - GP360L

Lumen Output 245,000/208,000 with diffuser

Mast Height14.8 FeetMast TypeCable

Lights $4 \times 300 \text{w}$  LED ModulesCoverage $42,978 \text{ feet}^2$  at 5 lux