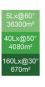

### **UNIT INFORMATION**

 $\begin{array}{ll} \text{Dimensions (Stowed)} & 39.4" \times 39.4" \times 78.7" \text{ (LxWxH)} \\ \\ \text{Dimensions (Deployed)} & 39.4" \times 39.4" \times 200.8" \text{ (LxWxH)} \\ \end{array}$ 