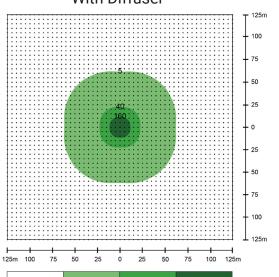

# With Diffuser

#### **GENERAL**

Model Area Light - GP360L

Lumen Output 245,000/208,000 with diffuser

Mast Height14.8 FeetMast TypeCable

Lights $4 \times 300 \text{w}$  LED ModulesCoverage $42,978 \text{ feet}^2$  at 5 lux