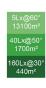

#### **GENERAL**

Model Area Light - GP360L

Lumen Output 245,000/208,000 with diffuser

Mast Height14.8 FeetMast TypeCable

Lights $4 \times 300 \text{w}$  LED ModulesCoverage $42,978 \text{ feet}^2$  at 5 lux