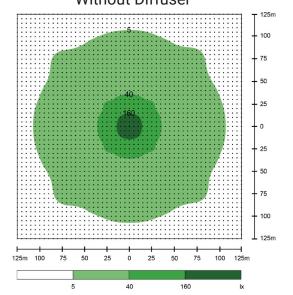

# Without Diffuser

#### **GENERAL**

Model Area Light - GP360L

Lumen Output 245,000/208,000 with diffuser

Mast Height14.8 FeetMast TypeCable

Lights $4 \times 300 \text{w}$  LED ModulesCoverage $42,978 \text{ feet}^2$  at 5 lux