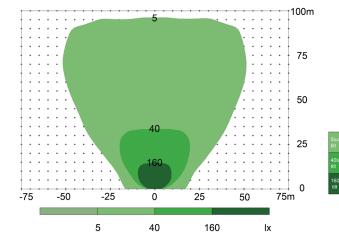

### **GENERAL**

Model Metro GP43K

Lumen Output 43,000 Mast Height 24.6 feet

Mast Type Hydraulic/Cable

Lights 2 x 200w LED Modules (Dimmable)

**Coverage** 295.3 x 328.1ft at 5 lux