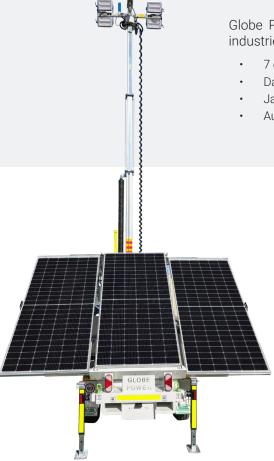

# SOLAR LIGHTING TOWER METRO GP43K

Globe Power's Metro GP43K Solar Lighting Tower has been built to suit various industries and is compliant with metropolitan and mining specifications.

- 7 day timer
- · Day/night modes
- Jack pads
- Audio safety messages
- Fire extinguisher
- Emergency stop
- Isolators
- Tilt sensor
- AC charger
- · Wheel chocks
- Tie down points
- · Lifting points