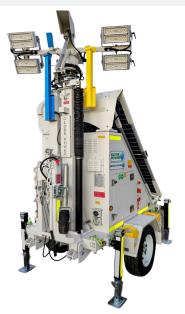

# SOLAR LIGHTING TOWER METRO GP43K

Globe Power's Metro GP43K Solar Lighting Tower has been built to suit various industries and is compliant with metropolitan and mining specifications.

- 7 day timer
- · Day/night modes
- Jack pads
- Audio safety messages
- Fire extinguisher
- Emergency stop
- Isolators
- Tilt sensor
- AC charger
- · Wheel chocks
- Tie down points
- · Lifting points