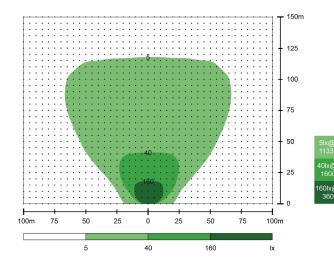

#### **GENERAL**

| Model        | Urban GP65K                     |
|--------------|---------------------------------|
| Lumen Output | 65,000                          |
| Mast Height  | 29.5 feet                       |
| Mast Type    | Hydraulic/Cable                 |
| Lights       | 4 x 150w LED Modules (Dimmable) |
| Coverage     | 393.7x 393.7ft at 5 lux         |