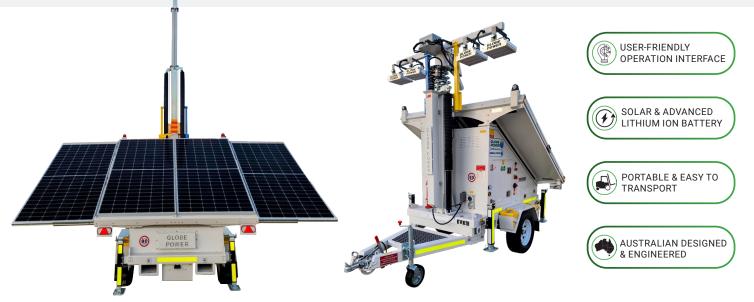

### **KEY FEATURES**

Globe Power's Urban GP65K Solar Lighting Tower has been built to suit various industries and is compliant with metropolitan and mining specifications.

- 7 day timer .
  - Day/night modes
- Jack pads
- Audio safety messages
- Fire extinguisher Emergency stop
- Isolators
- Tilt sensor
- AC charger
- Wheel chocks
- Tie down points
- Lifting points

#### **BATTERY**

| Battery          | 14.4kWh AGM                  |
|------------------|------------------------------|
| Run Time         | 48 hours                     |
| Solar            | 1.78kWp                      |
| Solar Tilt       | 30°                          |
| Solar Efficiency | 1 hr of sun/3.5 hrs of light |