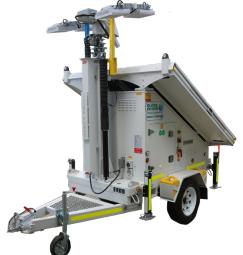

# SOLAR LIGHTING TOWER DAYMAKER GP86K

## **KEY FEATURES**

Globe Power's Daymaker GP86K Solar Lighting Tower has been built to suit various industries and is compliant with metropolitan and mining specifications.

- 7 day timer
- Day/night modes
- Jack pads
- Fire extinguisher
- Emergency stop
- Isolators
- AC charger
- Tilt sensor
- Wheel chocks
- Fork pockets
- Lifting points

### **GENERAL**

Model Daymaker GP86K

Lumen Output86,000Mast Height29.5 feet

Mast Type Hydraulic/Cable

Lights 4 x 200w LED Modules (Dimmable)

**Coverage** 426.5 x 426.5ft at 5 lux

# **OPERATIONAL DATA**

Wind Rating 62.1 mph
Working Temperature 32° to 122°F
Light Bar Tilt 0 to 90° Electric
Light Bar Rotation 355° Electric
Stabiliser Supports 4 x Manual

### **UNIT INFORMATION**

 $\begin{array}{ll} \textbf{Dimensions (Transport)} & 144.1\text{''} \times 88.2\text{''} \times 115.4\text{''} \text{ (LxWxH)} \\ \\ \textbf{Dimensions (Deployed)} & 141.7\text{''} \times 172.0\text{''} \times 381.9\text{''} \text{ (LxWxH)} \\ \end{array}$ 

Weight 3,748lbs
Trailer Type Single Axle

Security Wheel/hitch locks, wheel clamp,

security wheel nuts