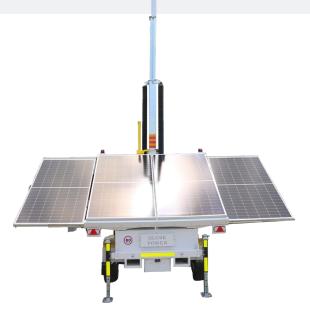

# SOLAR LIGHTING TOWER DAYMAKER GP86K

## **KEY FEATURES**

Globe Power's Daymaker GP86K Solar Lighting Tower has been built to suit various industries and is compliant with metropolitan and mining specifications.

- 7 day timer
- Day/night modes
- Jack pads
- Fire extinguisher
- Emergency stop
- Isolators
- AC charger
- Tilt sensor
- Wheel chocks
- Fork pockets
- Lifting points

### **GENERAL**

Model Daymaker GP86K

Lumen Output86,000Mast Height29.5 feet

Mast Type Hydraulic/Cable

Lights 4 x 200w LED Modules (Dimmable)

**Coverage** 426.5 x 426.5ft at 5 lux

#### **BATTERY**

Battery 15.4kWh Lithium LFP

Run Time 34 hours Solar 1.8kWp Solar Tilt 30°

Solar Efficiency 1 hr of sun/3 hrs of light