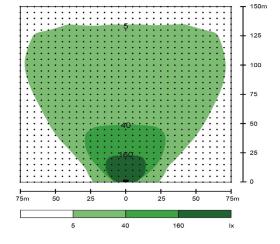

### **GENERAL**

Model Daymaker GP86K

Lumen Output86,000Mast Height29.5 feet

Mast Type Hydraulic/Cable

Lights 4 x 200w LED Modules (Dimmable)

**Coverage** 426.5 x 426.5ft at 5 lux