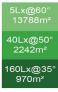

### **GENERAL**

Model Daymaker GP86K

Lumen Output86,000Mast Height29.5 feet

Mast Type Hydraulic/Cable

Lights 4 x 200w LED Modules (Dimmable)

**Coverage** 426.5 x 426.5ft at 5 lux