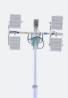

# SOLAR LIGHTING TOWER DAYMAKER GP86K

## **KEY FEATURES**

Globe Power's Daymaker GP86K Solar Lighting Tower has been built to suit various industries and is compliant with metropolitan and mining specifications.

- 7 day timer
- Day/night modes
- Jack pads
- Fire extinguisher
- Emergency stop
- Isolators
- AC charger
- Tilt sensor
- Wheel chocks
- Fork pockets
- Lifting points

### **GENERAL**

Model Daymaker GP86K

Lumen Output86,000Mast Height29.5 feet

Mast Type Hydraulic/Cable

Lights 4 x 200w LED Modules (Dimmable)

**Coverage** 426.5 x 426.5ft at 5 lux

# **OPERATIONAL DATA**

Wind Rating 62.1 mph
Working Temperature 32° to 122°F
Light Bar Tilt 0 to 90° Electric
Light Bar Rotation 355° Electric
Stabiliser Supports 4 x Manual