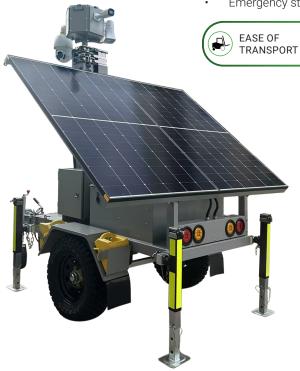

## **KEY FEATURES**

- Folding drawbar
- Lifting points
- Fire extinguisher
  - Emergency stop
- Battery isolator
- Adjustable solar tilt
  - AC charger
- Wheel chocks

.

.

\$ COST EFFECTIVE

4G/5G or Starlink communication

SOLAR POWERED

Tie down points

.

### **GENERAL**

Model CCTV Mini Mast Height 20ft Mast Type Hydraulic/Cable Lights 1 x 60w LED Modules

### **OPERATIONAL DATA**

Wind Rating Working Temperature Stabiliser Supports

100km/h 0°C to 50°C 4 x Manual

### BATTERY

Battery Runtime Solar Solar Tilt

7.2kWh Deep Cycle Gel 42 Hours 880Wp 30° to 45°

#### UNIT INFORMATION

| Dimensions (Towing)   | 133" x 89" x 124" (LxWxH) |
|-----------------------|---------------------------|
| Dimensions (Deployed) | 87" x 132" x 287" (LxWxH) |
| Weight                | 1543lb                    |
| Trailer Type          | Single Axle               |
| Tyre/Rim Size         | 215/70R15                 |