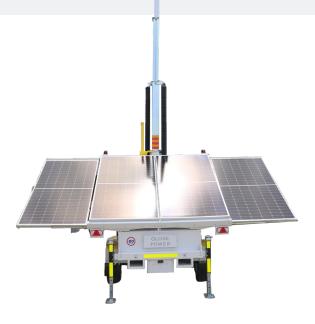

# SOLAR LIGHTING TOWER DAYMAKER GP86K

### **GENERAL**

Model Daymaker GP86K

Lumen Output 86,000 Mast Height 29 feet

Mast Type Hydraulic/Cable

Lights 4 x 200w LED Modules (Dimmable)

Coverage 426 x 426ft at 5 lux

#### **BATTERY**

Battery 15.4kWh Lithium LFP

Run Time34 hoursSolar1.8kWpSolar Tilt30°

Solar Efficiency 1 hr of sun/3 hrs of light