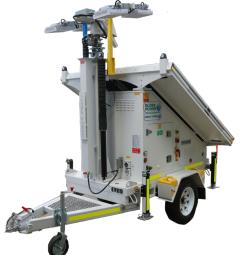

# SOLAR LIGHTING TOWER DAYMAKER GP86K

## **KEY FEATURES**

Globe Power's Daymaker GP86K Solar Lighting Tower has been built to suit various industries and is compliant with metropolitan and mining specifications.

- 7 day timer
- Day/night modes
- Jack pads
- Fire extinguisher
- Emergency stop
- Isolators
- AC charger
- Tilt sensor
- Wheel chocks
- Fork pockets
- Lifting points

# **UNIT INFORMATION**

Dimensions (Transport) 144" x 88" x 115" (LxWxH)

Dimensions (Deployed) 142" x 172" x 382" (LxWxH)

Weight 3,748lbs
Trailer Type Single Axle

Security Wheel/hitch locks, wheel clamp,

security wheel nuts