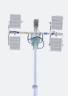

# SOLAR LIGHTING TOWER DAYMAKER GP86K

## **KEY FEATURES**

Globe Power's Daymaker GP86K Solar Lighting Tower has been built to suit various industries and is compliant with metropolitan and mining specifications.

- 7 day timer
- Day/night modes
- Jack pads
- Fire extinguisher
- Emergency stop
- Isolators
- AC charger
- Tilt sensor
- Wheel chocks
- Fork pockets
- Lifting points