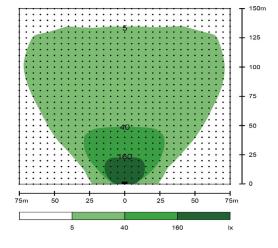

### **GENERAL**

Model Daymaker GP86K

Lumen Output 86,000 Mast Height 29 feet

Mast Type Hydraulic/Cable

Lights 4 x 200w LED Modules (Dimmable)

Coverage 426 x 426ft at 5 lux