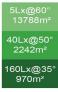

### **GENERAL**

Model Daymaker GP86K

Lumen Output 86,000 Mast Height 29 feet

Mast Type Hydraulic/Cable

Lights 4 x 200w LED Modules (Dimmable)

Coverage 426 x 426ft at 5 lux