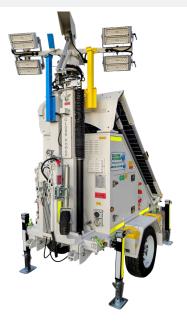

# SOLAR LIGHTING TOWER METRO GP43K

Globe Power's Metro GP43K Solar Lighting Tower has been built to suit various industries and is compliant with metropolitan and mining specifications.

- 7 day timer
- · Day/night modes
- Jack pads
- Audio safety messages
- Fire extinguisher
- Emergency stop
- Isolators
- Tilt sensor
- AC charger
- · Wheel chocks
- Tie down points
- · Lifting points

### **GENERAL**

Model Metro GP43K

Lumen Output43,000Mast Height25 feet

Mast Type Hydraulic/Cable

Lights 2 x 200w LED Modules (Dimmable)

Coverage 295 x 328ft at 5 lux

#### **OPERATIONAL DATA**

Wind Rating 62.1mi/h
Working Temperature 32° to 122°F
Light Bar Tilt 0 to 90° Electric
Light Bar Rotation 355° Electric

**Stabiliser Supports** 4 x Manual Rotatable