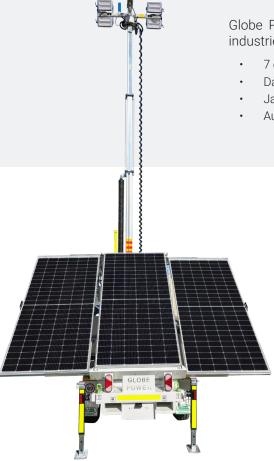

# SOLAR LIGHTING TOWER METRO GP43K

Globe Power's Metro GP43K Solar Lighting Tower has been built to suit various industries and is compliant with metropolitan and mining specifications.

- 7 day timer
- · Day/night modes
- Jack pads
- Audio safety messages
- Fire extinguisher
- Emergency stop
- Isolators
- Tilt sensor
- AC charger
- · Wheel chocks
- Tie down points
- · Lifting points

### **GENERAL**

Model Metro GP43K

Lumen Output43,000Mast Height25 feet

Mast Type Hydraulic/Cable

Lights 2 x 200w LED Modules (Dimmable)

Coverage 295 x 328ft at 5 lux

## **UNIT INFORMATION**

Dimensions (Towing)  $132" \times 58" \times 117"$  (LxWxH) Dimensions (Stowed)  $89" \times 58" \times 117"$  (LxWxH) Dimensions (Deployed)  $89" \times 132" \times 314"$  (LxWxH)