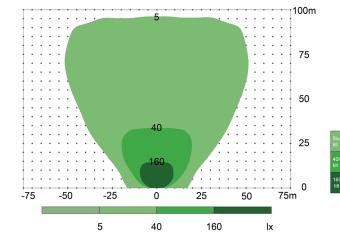

### **GENERAL**

Model Metro GP43K

Lumen Output43,000Mast Height25 feet

Mast Type Hydraulic/Cable

Lights 2 x 200w LED Modules (Dimmable)

Coverage 295 x 328ft at 5 lux