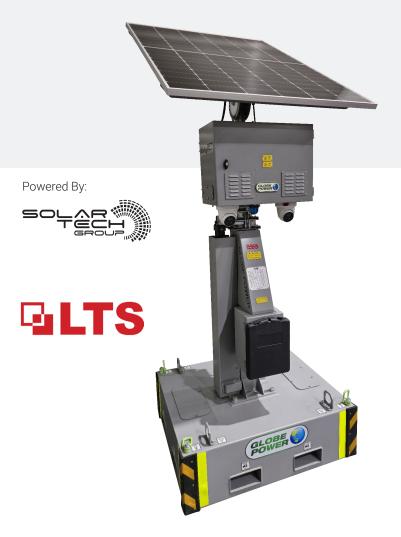

# SOLAREYE

DURABLE

COST EFFECTIVE

### **GENERAL**

Model Solareye

Camera Quality 2x 6MP acusense deep learning

cameras, 30m night vision

Mast Height 15ft

Mast Type Cable winch

Cameras 2 x LTS 105° field of view

**Recording Time** 4 weeks continuous recording

Monitoring (Live/

Playback)

**Lifting** Fork Pockets & Lifting Lugs

Communications 4G Router

Wi-Fi Hotspot (Optional)

Phone App or PC

Features Flashing beacon, scheduled

recordings, email/app alerts, optional speaker, false alarm reduction, smart event detection

### **OPERATIONAL DATA**

Wind Rating 62 mph

**Working Temperature** 32°F to 122°F (-13°F with optional

kit)

#### **BATTERY**

Battery 2.6kWh Lithium Ion (LFP)

Runtime 104 Hours
Solar 415Wp
Solar Tilt 0 to 90°
Solar Orientation 0 to 360°

Efficiency (solar) 1 hr of sun / 12 hrs recording

## **UNIT INFORMATION**

Dimensions (Stowed)  $45" \times 40" \times 114"$ Dimensions (Deployed)  $69" \times 69" \times 228"$ Weight 1874 lbs