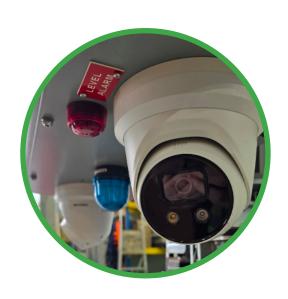

### **GENERAL**

Model Solareye

Camera Quality 2x 6MP acusense deep learning

cameras, 30m night vision

Mast Height 15ft

Mast Type Cable winch

Cameras 2 x LTS 105° field of view

**Recording Time** 4 weeks continuous recording

Monitoring (Live/

Playback)

**Lifting** Fork Pockets & Lifting Lugs

Communications 4G Router

Wi-Fi Hotspot (Optional)

Phone App or PC

Features Flashing beacon, scheduled

recordings, email/app alerts, optional speaker, false alarm reduction, smart event detection