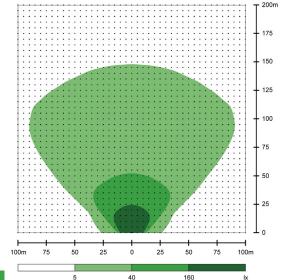

## **GENERAL**

Model Sunflare - GP110k-H

Lumen Output 110,000 Mast Height 29 feet

Mast Type Hydraulic/Cable

Lights 4 x 250w LED Modules (Dimmable)

Coverage 63ft<sup>2</sup> @ 5 lux