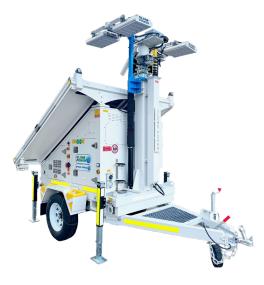

# **KEY FEATURES**

Globe Power's Sunflare GP-110K-H Solar Lighting Tower has been built to suit various industries and is compliant with metropolitan and mining specifications.

- 7 day timer
- Day/night modes
- Jack pads
- Dimmer

- Fire extinguisher
- Emergency stop
- Isolators
- AC charger
- Wheel chocks
- Tie down points
- Lifting points
- Backup HATZ DC generator

### **OPERATIONAL DATA**

Wind Rating 62.1mi/h
Working Temperature 32° to 122°F
Light Bar Tilt 0 to 90°
Light Bar Rotation 355°
Stabiliser Supports 4 x Manual

## **UNIT INFORMATION**

Dimensions (Transport) 144" x 88" x 115" (LxWxH) Dimensions (Deployed) 142" x 172" x 382" (LxWxH)

Weight 4,387lbs

Security Wheel/hitch locks, wheel clamp,

security wheel nuts