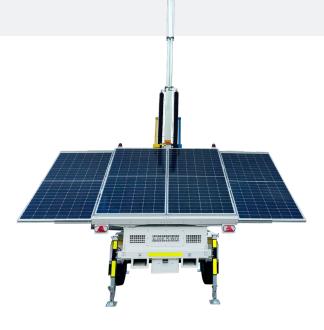

## **GENERAL**

Model Sunflare - GP110k-H

Lumen Output 110,000 Mast Height 29 feet

Mast Type Hydraulic/Cable

Lights 4 x 250w LED Modules (Dimmable)

Coverage 63ft<sup>2</sup> @ 5 lux

#### **BATTERY**

Battery 15.4kWh

**Run Time** 27 hours (Battery only)

Solar 1.8kWp Solar Tilt 30°

Solar Efficiency 1 hour of sun/2.5 hours of light