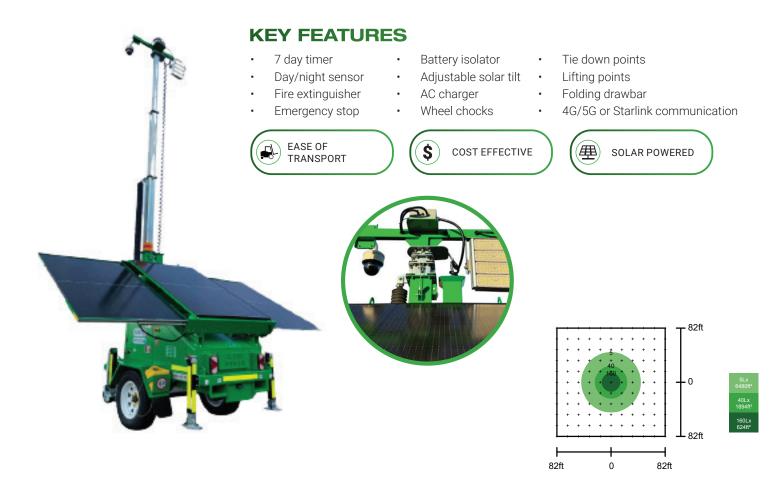

# solar cctv/lighting tower GP28K CCTV ECO

#### GENERAL

| Model        | GP28K - CCTV Eco             |
|--------------|------------------------------|
| Lumen Output | 28,000                       |
| Mast Height  | 25 feet                      |
| Mast Type    | Hydraulic/Cable              |
| Lights       | 1 x 200w LED Modules         |
| Coverage     | 6,480ft <sup>2</sup> @ 5 lux |

# BATTERY

| Battery            | 10.8kWh Deep Cycle Gel         |
|--------------------|--------------------------------|
| Runtime            | 76 Hours                       |
| Solar              | 1.23kWp                        |
| Solar Tilt         | 30° to 45°                     |
| Efficiency (solar) | 1 hr of sun / 3 hours of light |

### CAMERA

| Camera Quality                 | 1x 4MP 25x PTZ                                                                                                                     |
|--------------------------------|------------------------------------------------------------------------------------------------------------------------------------|
| Recording Time                 | 12 weeks continuous recording on<br>4TB Hard Drive                                                                                 |
| Monitoring (Live/<br>Playback) | Phone App or PC/Cloud                                                                                                              |
| Features                       | Scheduled recordings, Email/App<br>alerts, Movement/Smart event<br>Detection, false alarm reduction/<br>vehicle-person recognition |

#### **UNIT INFORMATION**

| Dimensions (Towing)   | 124" x 60" x 115" (LxWxH) |
|-----------------------|---------------------------|
| Dimensions (Stowed)   | 87" x 60" x 115" (LxWxH)  |
| Dimensions (Deployed) | 87" x 59" x 302" (LxWxH)  |
| Weight                | 3,197lbs                  |
| Trailer Type          | Single Axle               |
| Tyre/Rim Size         | 215/70R15                 |