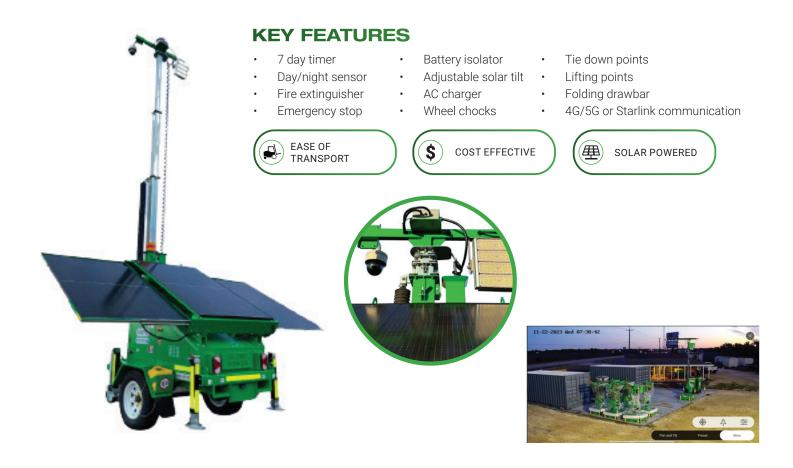

#### **GENERAL**

| Model        | GP28K - CCTV Eco             |
|--------------|------------------------------|
| Lumen Output | 28,000                       |
| Mast Height  | 25 feet                      |
| Mast Type    | Hydraulic/Cable              |
| Lights       | 1 x 200w LED Modules         |
| Coverage     | 6,480ft <sup>2</sup> @ 5 lux |

### **OPERATIONAL DATA**

Wind Rating Working Temperature Stabiliser Supports 62 mph 32°F to 122°F 4 x Manual

# BATTERY

| Battery            | 10.8kWh Deep Cycle Gel         |
|--------------------|--------------------------------|
| Runtime            | 76 Hours                       |
| Solar              | 1.23kWp                        |
| Solar Tilt         | 30° to 45°                     |
| Efficiency (solar) | 1 hr of sun / 3 hours of light |

#### CAMERA

| Camera Quality                 | 1x 4MP 25x PTZ                                                                                                                     |
|--------------------------------|------------------------------------------------------------------------------------------------------------------------------------|
| Recording Time                 | 12 weeks continuous recording on<br>4TB Hard Drive                                                                                 |
| Monitoring (Live/<br>Playback) | Phone App or PC/Cloud                                                                                                              |
| Features                       | Scheduled recordings, Email/App<br>alerts, Movement/Smart event<br>Detection, false alarm reduction/<br>vehicle-person recognition |

#### **UNIT INFORMATION**

| Dimensions (Towing)   | 124" x 60" x 115" (LxWxH) |
|-----------------------|---------------------------|
| Dimensions (Stowed)   | 87" x 60" x 115" (LxWxH)  |
| Dimensions (Deployed) | 87" x 59" x 302" (LxWxH)  |
| Weight                | 3,197lbs                  |
| Trailer Type          | Single Axle               |
| Tyre/Rim Size         | 215/70R15                 |