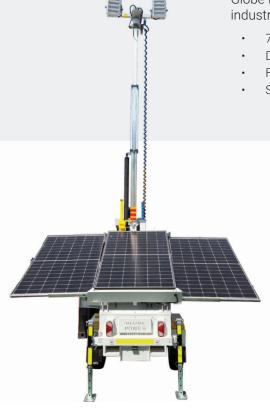

# SOLAR HYBRID LIGHTING TOWER **GP56K-H ECO HYBRID**

Globe Power's Eco GP56K Hybrid Solar Lighting Tower has been built to suit various industries. With a Hatz backup engine it can run in any weather.

- 7 day timer
- Day/night sensor
  - Folding drawbar
- Solar tilt
- Fire extinguisher .
  - Emergency stop
  - Isolators
- AC charger

.

- Wheel chocks
- Tie down points
- Lifting points