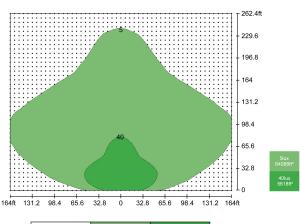

### **GENERAL**

Model Smart Floodlight - GPFL200

Lumen Output 23,000 Mast Height 16 ft

Mast Type Cable winch

 $\begin{array}{lll} \mbox{Lights} & 2 \ \mbox{x 100w LED Modules} \\ \mbox{Coverage} & 64,088 \ \mbox{ft}^2 \ \mbox{at 5 lux} \\ \end{array}$ 

# 2pcs JR309-60DO/D 100\*30D @ 4.5M 30D tilt

40