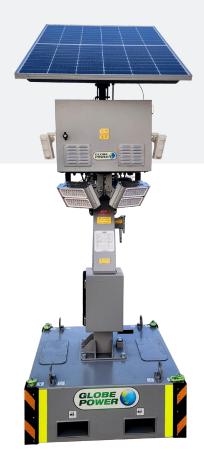

## **KEY FEATURES**

Globe Power's GPFL200 Smart Flood Light uses the latest renewable technology to provide a cost-effective lighting solution that does not require diesel input.

This unit runs for a minimum of 24 hours and can be used across multiple shifts on site, comfortably power an event, or provide a dusk to dawn lighting solution for safety requirements.

- 7 day timer
- AC charger
- Level alarm
- Day/night sensor
- Fork pockets
- Lifting lugs

### **GENERAL**

Model Smart Floodlight - GPFL200

Lumen Output 23,000 Mast Height 16 ft

Mast Type Cable winch

 $\begin{array}{lll} \mbox{Lights} & 2 \ \mbox{x 100w LED Modules} \\ \mbox{Coverage} & 64,088 \ \mbox{ft}^2 \ \mbox{at 5 lux} \\ \end{array}$ 

### **OPERATIONAL DATA**

Wind Rating 62 mph

Working Temperature 32°F to 122°F (-13°F with optional kit)

Light Bar Tilt 0 to 60° Solar Orientation 0 to 360°

## **BATTERY**

Battery 2.6kWh Lithium Ion (LFP)

 Run Time
 24-60 hours

 Solar
 340Wp

 Solar Tilt
 0° to 90°

**Solar Efficiency** 1 hr of sun/3.5 hrs of light

## **UNIT INFORMATION**

 $\begin{array}{ll} \mbox{Dimensions (Stowed)} & 40" \times 40" \times 115" \mbox{ (LxWxH)} \\ \mbox{Dimensions (Deployed)} & 67" \times 40" \times 229" \mbox{ (LxWxH)} \\ \mbox{Weight} & 1,873 \mbox{ lbs} \end{array}$