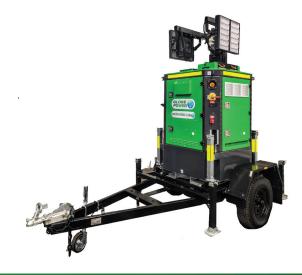

Door safety switches

Quick mount trailer optional

# **UNIT INFORMATION**

Dimensions (Stowed) 50" x 48" x 101" (LxWxH) Dimensions (Deployed) 99" x 97" x 298" (LxWxH)

Weight 3,197lbs Lifting Points 1