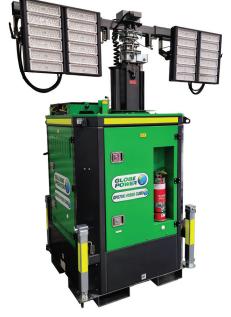

# AREA LIGHT GP270K HYBRID CUBE

Globe Power is leading the way with the GP270K Cube hybrid diesel lighting tower option. This achieves a lower fuel consumption than a standard diesel lighting tower whilst reducing engine runtime by over 50% by combining lithium batteries with a custom control system. Hybrid units can also work in silence by running on the battery only.

## **GENERAL**

Model GP270K Hybrid Cube

Lumen Output 270,000

Mast Height 25 Feet (max)

Mast Type Multi-section, telescoping
Lights 2 x 900W LED (Dimmable)

# **UNIT INFORMATION**

Dimensions (Stowed) 50" x 48" x 101" (LxWxH) Dimensions (Deployed) 99" x 97" x 298" (LxWxH)

Weight 3,197lbs Lifting Points 1