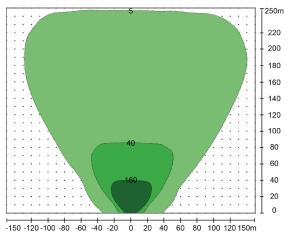

## **GENERAL**

Model GP270K Hybrid Cube

Lumen Output 270,000

Mast Height 25 Feet (max)

Mast Type Multi-section, telescoping
Lights 2 x 900W LED (Dimmable)

#### **OPERATIONAL**

Wind Rating 74.6 mph

Mast OperationHydraulic lifting systemMast Rotation180° Manual rotationStabilisers4 x Manually adjustable