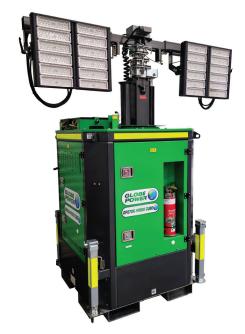

# **GP270K HYBRID CUBE**

Globe Power is leading the way with the GP270K Cube hybrid diesel lighting tower option. This achieves a lower fuel consumption than a standard diesel lighting tower whilst reducing engine runtime by over 50% by combining lithium batteries with a custom control system. Hybrid units can also work in silence by running on the battery only.

#### GENERAL

| Model        | GP270K Hybrid Cube         |
|--------------|----------------------------|
| Lumen Output | 270,000                    |
| Mast Height  | 25 Feet (max)              |
| Mast Type    | Multi-section, telescoping |
| Lights       | 2 x 900W LED (Dimmable)    |

#### **GENSET**

| Generator          | Kubota D1105-BG                    |
|--------------------|------------------------------------|
| Genset Output      | 3.4kW DC72v                        |
| Fuel Type          | Diesel                             |
| Fuel Tank Capacity | 61Gal, fully bunded                |
| Fuel Consumption   | 0.15 Gal/hr                        |
| Running Time       | 317 hours                          |
| Alternator         | Stamford H60                       |
| Noise Level        | 65dB at 23ft                       |
| Control Panel      | Smartgen lighting tower controller |

## **FEATURES & OPTIONS**

- Dusk sensor
- Jump start receptacle
- Level Sensor
- Isolators
  - Quick mount trailer optional
- Fire extinguisher Tramming alarm
- Jack pads
- Door safety switches