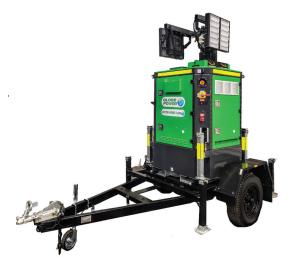

## **UNIT INFORMATION**

| Dimensions (Stowed)   |
|-----------------------|
| Dimensions (Deployed) |
| Weight                |
| Lifting Points        |

50" x 48" x 101" (LxWxH) 99" x 97" x 298" (LxWxH) 3,197lbs 1