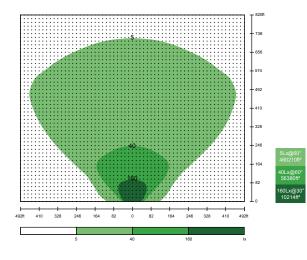

# **GP270K HYBRID CUBE**

Globe Power is leading the way with the GP270K Cube hybrid diesel lighting tower option. This achieves a lower fuel consumption than a standard diesel lighting tower whilst reducing engine runtime by over 50% by combining lithium batteries with a custom control system. Hybrid units can also work in silence by running on the battery only.

#### GENERAL

| Model        | GP270K Hybrid Cube         |
|--------------|----------------------------|
| Lumen Output | 270,000                    |
| Mast Height  | 25 Feet (max)              |
| Mast Type    | Multi-section, telescoping |
| Lights       | 2 x 900W LED (Dimmable)    |