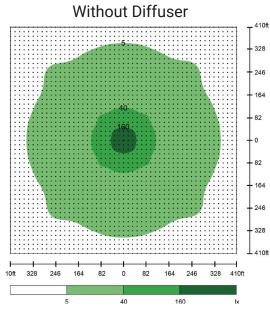

### GENERAL

| Model        | Area Light - GP360L           |
|--------------|-------------------------------|
| Lumen Output | 245,000/208,000 with diffuser |
| Mast Height  | 15 Feet                       |
| Mast Type    | Cable                         |
| Lights       | 4 x 300w LED Modules          |
| Coverage     | 390,730 <sup>2</sup> @ 5 lux  |
|              |                               |