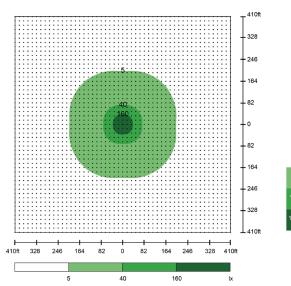

## With Diffuser

### GENERAL

| Model        | Area Light - GP360L           |
|--------------|-------------------------------|
| Lumen Output | 245,000/208,000 with diffuser |
| Mast Height  | 15 Feet                       |
| Mast Type    | Cable                         |
| Lights       | 4 x 300w LED Modules          |
| Coverage     | 390,730 <sup>2</sup> @ 5 lux  |
|              |                               |