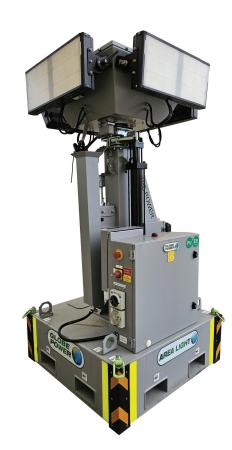

# AREA LIGHT **GP360L**

## **FEATURES**

- Timer
- Day/Night Sensor
- Fork pockets
- Lifting lugs