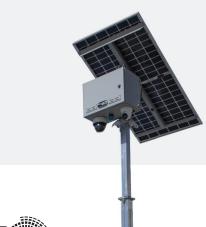

#### **GENERAL**

Model Solareye 360

Camera Quality 6MP acusense deep learning

cameras, 30m night vision

Mast Height 15 feet

Mast Type Cable winch

Cameras 1x LTS 4mp 25x PTZ,

1x LTS 6mp Accusense

# **UNIT INFORMATION**

Dimensions (Stowed)  $45" \times 39" \times 114" \text{ (LxWxH)}$ Dimensions (Deployed)  $69" \times 69" \times 228" \text{ (LxWxH)}$ 

Weight 1,873lbs