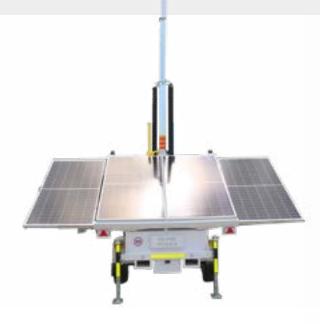

## **GENERAL**

Model Daymaker GP86K

Lumen Output86,000Mast Height29 feet

Mast Type Hydraulic/Cable

Lights 4 x 200w LED Modules (Dimmable)

Coverage 426 x 426ft at 5 lux

### **OPERATIONAL DATA**

Wind Rating 62mph
Working Temperature 32° to 122°F
Light Bar Tilt 0 to 90° Electric
Light Bar Rotation 355° Electric
Stabiliser Supports 4 x Manual

## **UNIT INFORMATION**

Dimensions (Transport) 144" x 88" x 115" (LxWxH) Dimensions (Deployed) 142" x 172" x 382" (LxWxH)

Weight 3,748lbs
Trailer Type Single Axle

Security Wheel/hitch locks, wheel clamp,