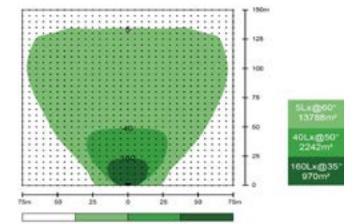

## **GENERAL**

Model Daymaker GP86K

Lumen Output86,000Mast Height29 feet

Mast Type Hydraulic/Cable

Lights 4 x 200w LED Modules (Dimmable)

Coverage 426 x 426ft at 5 lux