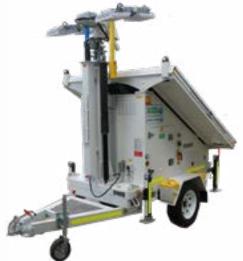

## **KEY FEATURES**

Globe Power's Daymaker GP86K Solar Lighting Tower has been built to suit various industries and is compliant with metropolitan and mining specifications.

- 7 day timer
- Day/night modes
- Jack pads
- Fire extinguisher
- Emergency stop
- Isolators
- AC charger
- Tilt sensor
- Wheel chocks
- Fork pockets
- Lifting points

#### **BATTERY**

Battery 15.4kWh Lithium LFP

Run Time34 hoursSolar1.8kWpSolar Tilt30°

Solar Efficiency 1 hr of sun/3 hrs of light