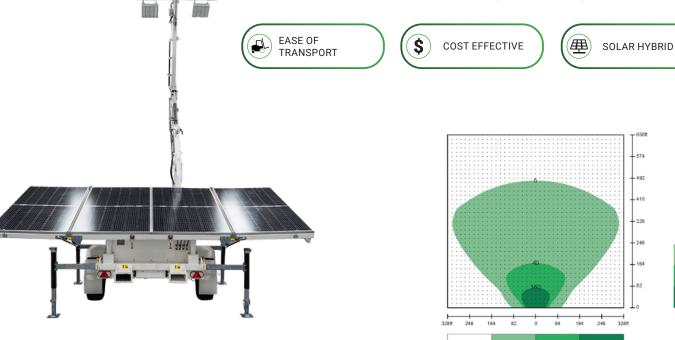

#### **GENERAL**

| Model        | Mine Spec - GP125k Hybrid   |
|--------------|-----------------------------|
| Lumen Output | 125,000                     |
| Mast Height  | 25 feet                     |
| Mast Type    | Hydraulic                   |
| Lights       | 6 x 200w LED Modules        |
| Coverage     | 577 Feet x 528 Feet @ 5 lux |