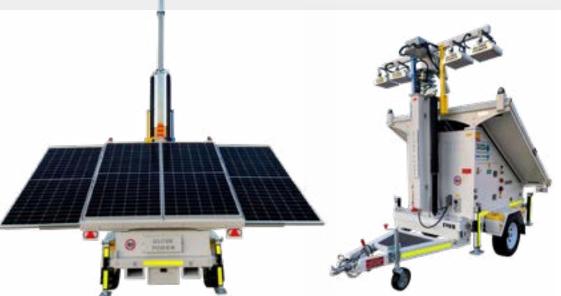

## **KEY FEATURES**

Globe Power's Urban GP65K Solar Lighting Tower has been built to suit various industries and is compliant with metropolitan and mining specifications.

- 7 day timer
- Day/night modes
- Jack pads
- Audio safety messages
- Fire extinguisher
- Emergency stop
- Isolators
- Tilt sensor
- AC charger
- Wheel chocks
- Tie down points
- · Lifting points

### **UNIT INFORMATION**

Dimensions (Transport)  $144" \times 88" \times 115"$  (LxWxH) Dimensions (Deployed)  $12" \times 14" \times 32"$  (LxWxH)

Weight 4,189lbs
Trailer Type Single Axle

Tyre & Rim Size 15