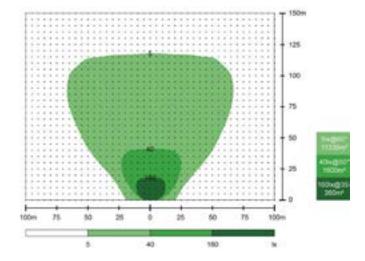

### **GENERAL**

Model Urban GP65K

Lumen Output65,000Mast Height29 feet

Mast Type Hydraulic/Cable

Lights 4 x 150w LED Modules (Dimmable)

Coverage 394x 394ft at 5 lux